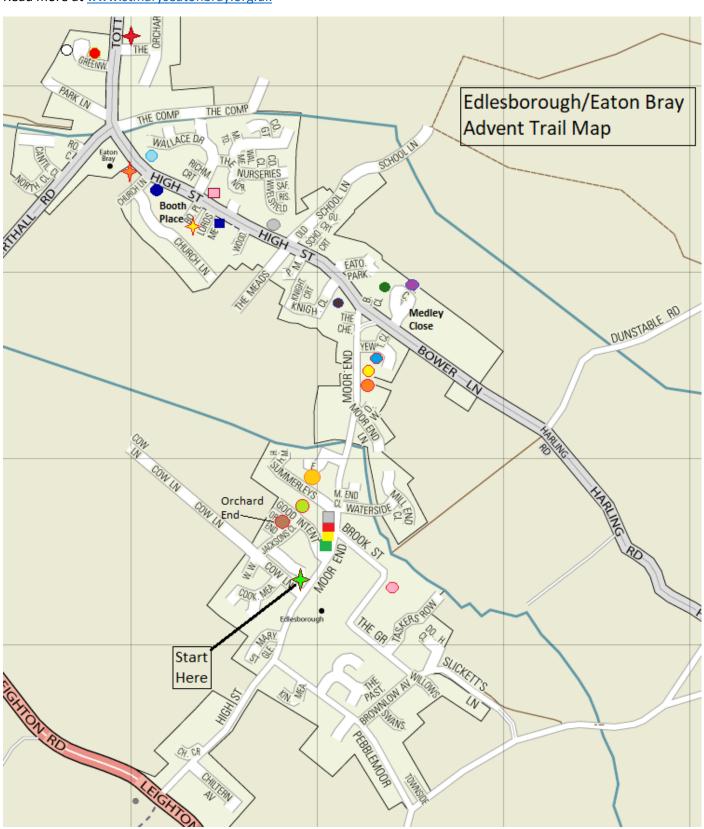

## **Churches Together - Edlesborough / Eaton Bray Advent trail**

Below is a map showing where to look for a picture on the relevant date. Locations are approximate to increase the challenge! You can also find the trail on the Salvation Army's Facebook page, St Mary's Facebook page and the website of Eaton Bray Methodist Church www.eatonbraymethodists.org.

Enjoy being out and about this December and follow the Advent trail.

Read more at www.stmaryseatonbray.org.uk

## Key to Advent trail map

| 1  | <b>+</b> | Edlesborough Methodist church | 16 |               | Flicks and Bangs Hairdresser       |
|----|----------|-------------------------------|----|---------------|------------------------------------|
| 2  |          | Janes Carpet Shop             | 17 | $\Rightarrow$ | Salvation Army Hall<br>Booth Place |
| 3  |          | Summerleys                    | 18 |               | Giblins                            |
| 4  |          | Orchard End                   | 19 |               | High Street Opposite St Marys      |
| 5  |          | Edlesborough Flowers          | 20 | $\rightarrow$ | St Mary's                          |
| 6  |          | The Green                     | 21 | <b>V</b>      | High Street (near School Lane)     |
| 7  |          | Heirloom Café                 | 22 |               | High Street (near Coffee Tavern)   |
| 8  |          | Moor End                      | 23 |               | Greenways                          |
| 9  |          | Moor End                      | 23 |               | ·                                  |
| 10 |          | Janes Electric Shop           | 24 |               | Greenways                          |
| 11 |          | Good Intent                   | 25 |               | Eaton Bray Methodist Church        |
| 12 |          | Yew Tree Close                |    |               |                                    |
| 13 |          | Medley Close                  |    |               |                                    |
| 14 |          | Medley Close                  |    |               |                                    |
| 15 |          | Knights Close                 |    |               |                                    |
|    | _        |                               |    |               |                                    |